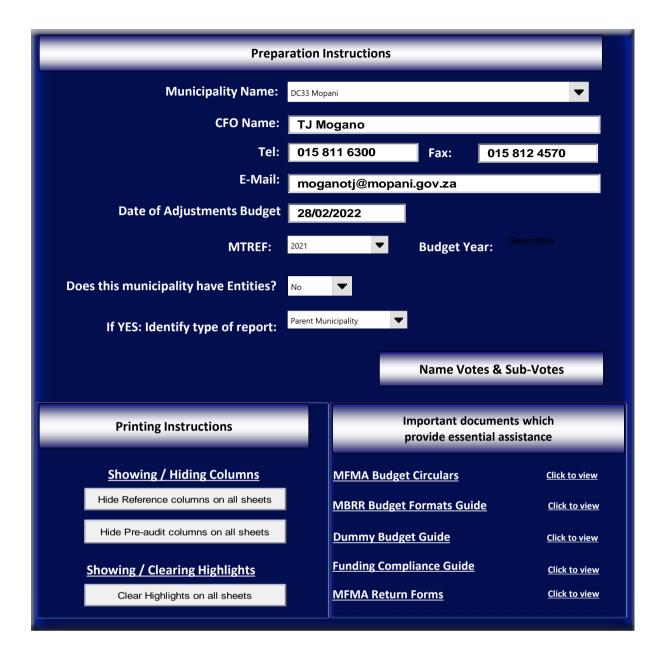

# Municipal adjustments budgets supporting tables mSCOA Version 6.5 **Click for Instructions!** national treasury Department: National Treasury REPUBLIC OF SOUTH AFRICA Accountability Contact details: Technical enquiries to the MFMA Helpline at: mfma@treasury.gov.za **Transparency** Data submission enquiries: Elsabé Rossouw National Treasury Tel: (012) 315-5534 Information & Electronic documents: lgdocuments@treasury.gov.za Queries on formats: Igdataqueries@treasury.gov.za service delivery