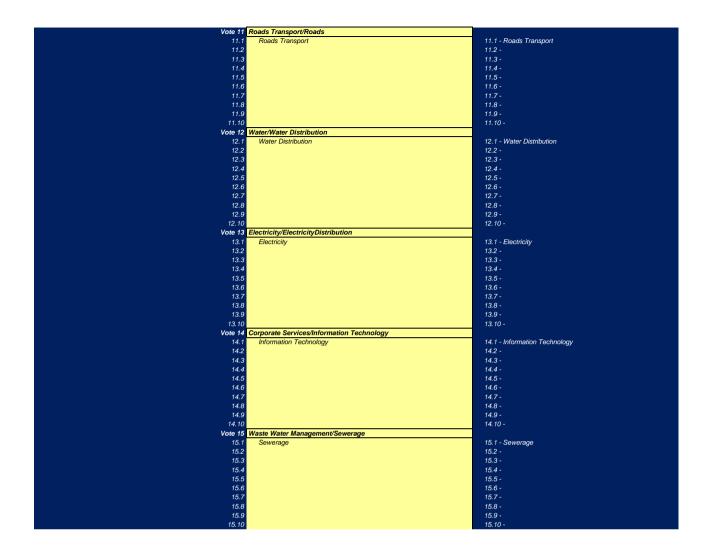

| Organisational Structure Votes                                                     | Organisational Structure Sub-Votes                                 | Display Sub-Votes                                        |
|------------------------------------------------------------------------------------|--------------------------------------------------------------------|----------------------------------------------------------|
| Vote 1 - Executive and Council/Mayor & council                                     | /ote 1 Executive and Council/Mayor & council                       |                                                          |
| Vote 2 - Executive & Council/Municipal Manager                                     | 1.1 General Council                                                | 1.1 - General Council                                    |
| Vote 3 - Finance & Admin/Finance<br>Vote 4 - Corporate Services/HR                 | 1.2 Office of the Executive Mayor 1.3 Administration               | 1.2 - Office of the Executive Mayor 1.3 - Administration |
| Vote 5 -                                                                           | 1.4 Office of the Chief Whip                                       | 1.4 - Office of the Chief Whip                           |
| Vote 6 - Planning & Development/Economic                                           | 1.5 Disability Desk                                                | 1.5 - Disability Desk                                    |
| Vote 7 - Health/Other                                                              | 1.6 Gender Desk 1.7 Youth Desk                                     | 1.6 - Gender Desk                                        |
| Vote 8 - Community Services/Other Community Vote 9 - Public Services/Fire          | 1.7 Youth Desk 1.8                                                 | 1.7 - Youth Desk<br>1.8 -                                |
| Vote 10 - Public Safety/Other                                                      | 1.9                                                                | 1.9 -                                                    |
| Vote 11 - Roads Transport/Roads                                                    | 1.10                                                               | 1.10 -                                                   |
| Vote 12 - Water/Water Distribution  Vote 13 - Electricity/Electricity/Distribution | /ote 2 Executive & Council/Municipal Manager 2.1 Municipal Manager | 2.1 - Municipal Manager                                  |
| Vote 14 - Corporate Services/Information Technology                                | 2.2 Internal Audit                                                 | 2.1 - Municipal Manager<br>2.2 - Internal Audit          |
| Vote 15 - Waste Water Management/Sewerage                                          | 2.3                                                                | 2.3 -                                                    |
|                                                                                    | 2.4                                                                | 2.4 -                                                    |
|                                                                                    | 2.5<br>2.6                                                         | 2.5 -<br>2.6 -                                           |
|                                                                                    | 2.7                                                                | 2.7-                                                     |
|                                                                                    | 2.8                                                                | 2.8 -                                                    |
|                                                                                    | 2.9<br>2.10                                                        | 2.9 -<br>2.10 -                                          |
|                                                                                    | /ote 3 Finance & Admin/Finance                                     | 2.10 -                                                   |
|                                                                                    | 3.1 Budget & Treasury                                              | 3.1 - Budget & Treasury                                  |
|                                                                                    | 3.2                                                                | 3.2 -                                                    |
|                                                                                    | 3.3<br>3.4                                                         | 3.3 -<br>3.4 -                                           |
|                                                                                    | 3.5                                                                | 3.5 -                                                    |
|                                                                                    | 3.6                                                                | 3.6 -                                                    |
|                                                                                    | 3.7                                                                | 3.7-                                                     |
|                                                                                    | 3.8<br>3.9                                                         | 3.8 -<br>3.9 -                                           |
|                                                                                    | 3.10                                                               | 3.10 -                                                   |
|                                                                                    | /ote 4 Corporate Services/HR                                       |                                                          |
|                                                                                    | 4.1 Human Resources<br>4.2                                         | 4.1 - Human Resources<br>4.2 -                           |
|                                                                                    | 4.3                                                                | 4.3 -                                                    |
|                                                                                    | 4.4                                                                | 4.4 -                                                    |
|                                                                                    | 4.5                                                                | 4.5 -                                                    |
|                                                                                    | 4.6<br>4.7                                                         | 4.6 -<br>4.7 -                                           |
|                                                                                    | 4.8                                                                | 4.8 -                                                    |
|                                                                                    | 4.9                                                                | 4.9 -                                                    |
|                                                                                    | 4.10 /ote 5                                                        | 4.10 -                                                   |
|                                                                                    | 5.1 Communication & Marketing                                      | 5.1 - Communication & Marketing                          |
|                                                                                    | 5.2 Engineering Services                                           | 5.2 - Engineering Services                               |
|                                                                                    | 5.3 Corporate Services                                             | 5.3 - Corporate Services                                 |
|                                                                                    | 5.4 Administration 5.5 Legal Services                              | 5.4 - Administration<br>5.5 - Legal Services             |
|                                                                                    | 5.6 Project Management Unit                                        | 5.6 - Project Management Unit                            |
|                                                                                    | 5.7 Finance & Admin/Other Admin                                    | 5.7 - Finance & Admin/Other Admin                        |
|                                                                                    | 5.8<br>5.9                                                         | 5.8 -<br>5.9 -                                           |
|                                                                                    | 5.10                                                               | 5.10 -                                                   |
|                                                                                    | /ote 6 Planning & Development/Economic                             |                                                          |
|                                                                                    | 6.1 Planning & Development                                         | 6.1 - Planning & Development                             |
|                                                                                    | 6.2 LED<br>6.3 IDP                                                 | 6.2 - LED<br>6.3 - IDP                                   |
|                                                                                    | 6.4                                                                | 6.4 -                                                    |
|                                                                                    | 6.5                                                                | 6.5 -                                                    |
|                                                                                    | 6.6<br>6.7                                                         | 6.6 -<br>6.7 -                                           |
|                                                                                    | 6.8                                                                | 6.8 -                                                    |
|                                                                                    | 6.9                                                                | 6.9 -                                                    |
|                                                                                    | 6.10 /ote 7 Health/Other                                           | 6.10 -                                                   |
|                                                                                    | 7.1 Health                                                         | 7.1 - Health                                             |
|                                                                                    | 7.2                                                                | 7.2 -                                                    |
|                                                                                    | 7.3                                                                | 7.3 -                                                    |
|                                                                                    | 7.4<br>7.5                                                         | 7.4 -<br>7.5 -                                           |
|                                                                                    | 7.6                                                                | 7.6 -                                                    |
|                                                                                    | 7.7                                                                | 7.7-                                                     |
|                                                                                    | 7.8<br>7.9                                                         | 7.8 -<br>7.9 -                                           |
|                                                                                    | 7.10                                                               | 7.9 -<br>7.10 -                                          |
|                                                                                    | /ote 8 Community Services/Other Community                          |                                                          |
|                                                                                    | 8.1 Community Services<br>8.2                                      | 8.1 - Community Services<br>8.2 -                        |
|                                                                                    | 8.2<br>8.3                                                         | 8.2 -<br>8.3 -                                           |
|                                                                                    | 8.4                                                                | 8.4 -                                                    |
|                                                                                    | 8.5                                                                | 8.5 -<br>8.6                                             |
|                                                                                    | 8.6<br>8.7                                                         | 8.6 -<br>8.7 -                                           |
|                                                                                    | 8.8                                                                | 8.8 -                                                    |
|                                                                                    | 8.9                                                                | 8.9 -                                                    |
|                                                                                    | 8.10 /ote 9 Public Services/Fire                                   | 8.10 -                                                   |
|                                                                                    | 9.1 Fire Services                                                  | 9.1 - Fire Services                                      |
|                                                                                    | 9.2                                                                | 9.2 -                                                    |
|                                                                                    | 9.3                                                                | 9.3 -                                                    |
|                                                                                    | 9.4<br>9.5                                                         | 9.4 -<br>9.5 -                                           |
|                                                                                    | 9.6                                                                | 9.6 -                                                    |
|                                                                                    | 9.7                                                                | 9.7 -                                                    |
|                                                                                    | 9.8<br>9.9                                                         | 9.8 -<br>9.9 -                                           |
|                                                                                    | J.J                                                                | J.J                                                      |

| 9.10    |                     | 9.10 -                     |
|---------|---------------------|----------------------------|
| Vote 10 | Public Safety/Other |                            |
| 10.1    | Disaster Management | 10.1 - Disaster Management |
| 10.2    |                     | 10.2 -                     |
| 10.3    |                     | 10.3 -                     |
| 10.4    |                     | 10.4 -                     |
| 10.5    |                     | 10.5 -                     |
| 10.6    |                     | 10.6 -                     |
| 10.7    |                     | 10.7 -                     |
| 10.8    |                     | 10.8 -                     |
| 10.9    |                     | 10.9 -                     |
| 10.10   |                     | 10.10 -                    |