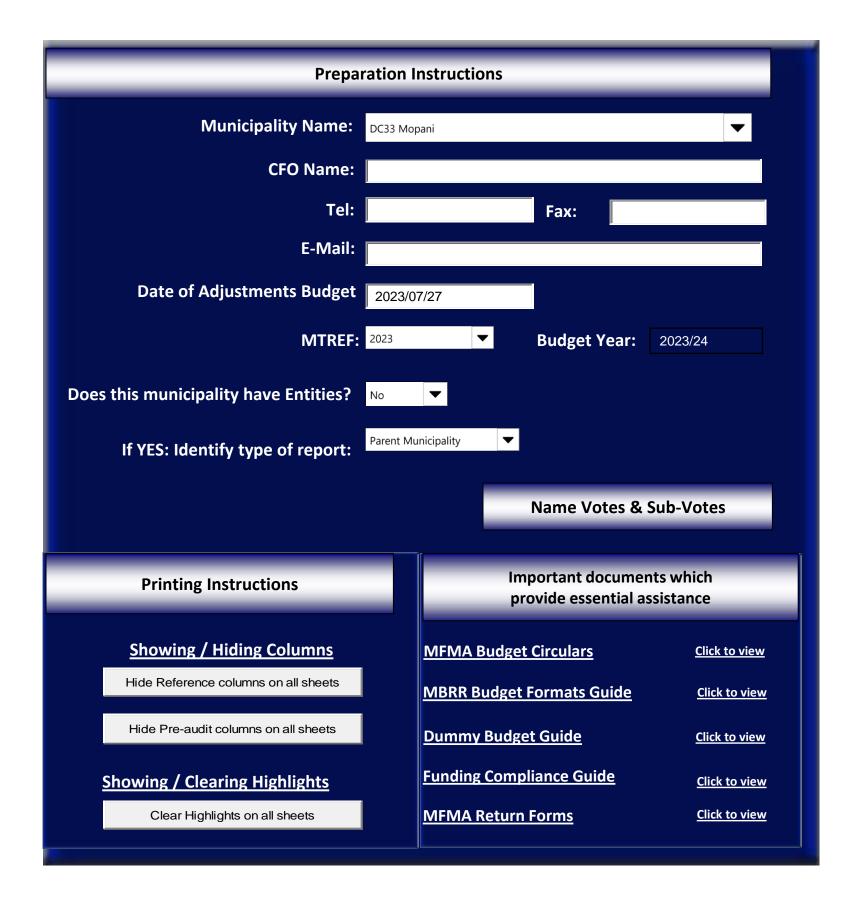

## Municipal adjustments budgets & supporting tables

mSCOA Version 6.7

**Click for Instructions!** 

Accountability

**Transparency** 

Information & service delivery