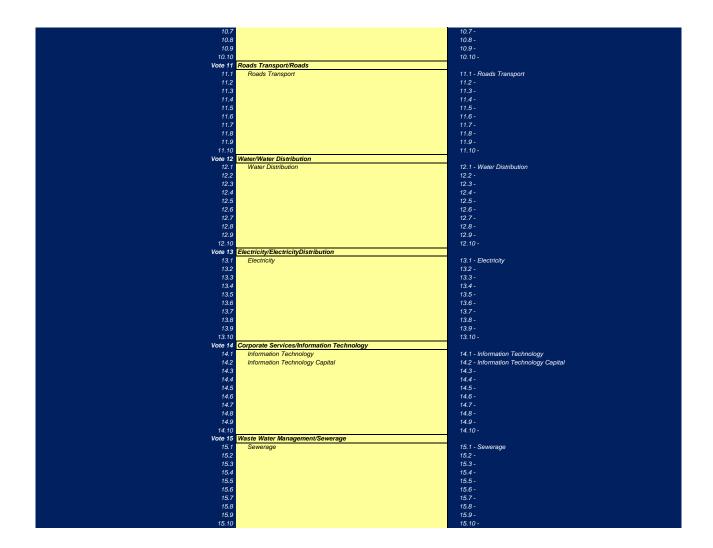

| Organisational Structure Votes                                                    | Complete Votes & Sub-Votes                                                     | Select Org. Structure                                                              |
|-----------------------------------------------------------------------------------|--------------------------------------------------------------------------------|------------------------------------------------------------------------------------|
| Vote 1 - Executive and Council/Mayor & Council                                    | Vote 1 Executive and Council/Mayor & Council                                   |                                                                                    |
| Vote 2 - Executive & Council/Municipal Manager                                    | 1.1 General Council                                                            | 1.1 - General Council                                                              |
| Vote 3 - Finance & Admin/Finance                                                  | 1.2 Office of the Executive Mayor                                              | 1.2 - Office of the Executive Mayor                                                |
| Vote 4 - Corporate Services/HR<br>Vote 5 - Finance & Admin/Other Admin            | 1.3 Office of the Speaker 1.4 Office of the Chief Whip                         | 1.3 - Office of the Speaker 1.4 - Office of the Chief Whip                         |
| ote 6 - Planning & Development/Economic                                           | 1.5 Disability Desk                                                            | 1.5 - Disability Desk                                                              |
| ote 7 - Health/Other                                                              | 1.6 Gender Desk                                                                | 1.6 - Gender Desk                                                                  |
| ote 8 - Community Services/Other Community<br>ote 9 - Public Services/Fire        | 1.7 Youth Desk 1.8 Sports and Recreation                                       | 1.7 - Youth Desk 1.8 - Sports and Recreation                                       |
| ote 10 - Public Safety/Other                                                      | 1.9                                                                            | 1.9 -                                                                              |
| ote 11 - Roads Transport/Roads                                                    | 1.10                                                                           | 1.10 -                                                                             |
| ote 12 - Water/Water Distribution<br>ote 13 - Electricity/ElectricityDistribution | Vote 2 Executive & Council/Municipal Manager  2.1 Municipal Manager            | 2.1 - Municipal Manager                                                            |
| ote 14 - Corporate Services/Information Technology                                | 2.2 Internal Audit                                                             | 2.2 - Internal Audit                                                               |
| ote 15 - Waste Water Management/Sewerage                                          | 2.3<br>2.4                                                                     | 2.3 -<br>2.4 -                                                                     |
|                                                                                   | 2.5                                                                            | 2.5 -                                                                              |
|                                                                                   | 2.6                                                                            | 2.6 -                                                                              |
|                                                                                   | 2.7<br>2.8                                                                     | 2.7 -<br>2.8 -                                                                     |
|                                                                                   | 2.9                                                                            | 2.9 -                                                                              |
|                                                                                   | 2.10                                                                           | 2.10 -                                                                             |
|                                                                                   | Vote 3 Finance & Admin/Finance 3.1 Budget & Treasury_CFO                       | 3.1 - Budget & Treasury_CFO                                                        |
|                                                                                   | 3.2 Budget & Treasury_Budget and Reporting                                     | 3.2 - Budget & Treasury_Budget and Reporting                                       |
|                                                                                   | 3.3 Budget & Treasury_Expenditure                                              | 3.3 - Budget & Treasury_Expenditure                                                |
|                                                                                   | 3.4 Budget &Treasury_Revenue Management 3.5 Budget & Treasuty_Asset Management | 3.4 - Budget &Treasury_Revenue Management 3.5 - Budget & Treasuty_Asset Management |
|                                                                                   | 3.6 Budget & Treasury: SCM                                                     | 3.6 - Budget & Treasury: SCM                                                       |
|                                                                                   | 3.7<br>3.8                                                                     | 3.7 -<br>3.8 -                                                                     |
|                                                                                   | 3.8                                                                            | 3.8 - 3.9 -                                                                        |
|                                                                                   | 3.10                                                                           | 3.10 -                                                                             |
|                                                                                   | Vote 4 Corporate Services/HR  4.1 Human Resources                              | 4.1 - Human Resources                                                              |
|                                                                                   | 4.1 Human Resources 4.2                                                        | 4.1 - Human Resources<br>4.2 -                                                     |
|                                                                                   | 4.3                                                                            | 4.3 -                                                                              |
|                                                                                   | 4.4<br>4.5                                                                     | 4.4 -<br>4.5 -                                                                     |
|                                                                                   | 4.6                                                                            | 4.6 -                                                                              |
|                                                                                   | 4.7                                                                            | 4.7 -                                                                              |
|                                                                                   | 4.8<br>4.9                                                                     | 4.8 -<br>4.9 -                                                                     |
|                                                                                   | 4.10                                                                           | 4.10 -                                                                             |
|                                                                                   | Vote 5 Finance & Admin/Other Admin                                             | 5.4 Communication 8 Made lieu                                                      |
|                                                                                   | 5.1 Communication & Marketing 5.2 Engineering Services                         | 5.1 - Communication & Marketing 5.2 - Engineering Services                         |
|                                                                                   | 5.3 Corporate Services                                                         | 5.3 - Corporate Services                                                           |
|                                                                                   | 5.4 Administration                                                             | 5.4 - Administration                                                               |
|                                                                                   | 5.5 Legal Services 5.6 Project Management Unit                                 | 5.5 - Legal Services 5.6 - Project Management Unit                                 |
|                                                                                   | 5.7                                                                            | 5.7 -                                                                              |
|                                                                                   | 5.8                                                                            | 5.8 -<br>5.9 -                                                                     |
|                                                                                   | 5.9<br>5.10                                                                    | 5.10 -                                                                             |
|                                                                                   | Vote 6 Planning & Development/Economic                                         |                                                                                    |
|                                                                                   | 6.1 Planning & Development<br>6.2 LED                                          | 6.1 - Planning & Development<br>6.2 - LED                                          |
|                                                                                   | 6.3 IDP                                                                        | 6.3 - IDP                                                                          |
|                                                                                   | 6.4 GIS                                                                        | 6.4 - GIS                                                                          |
|                                                                                   | 6.5 Spartial Planning 6.6                                                      | 6.5 - Spartial Planning<br>6.6 -                                                   |
|                                                                                   | 6.7                                                                            | 6.7 -                                                                              |
|                                                                                   | 6.8                                                                            | 6.8 -                                                                              |
|                                                                                   | 6.9<br>6.10                                                                    | 6.9 -<br>6.10 -                                                                    |
|                                                                                   | Vote 7 Health/Other                                                            |                                                                                    |
|                                                                                   | 7.1 Health                                                                     | 7.1 - Health                                                                       |
|                                                                                   | 7.2<br>7.3                                                                     | 7.2 -<br>7.3 -                                                                     |
|                                                                                   | 7.4                                                                            | 7.4 -                                                                              |
|                                                                                   | 7.5                                                                            | 7.5 -                                                                              |
|                                                                                   | 7.6<br>7.7                                                                     | 7.6 -<br>7.7 -                                                                     |
|                                                                                   | 7.8                                                                            | 7.8 -                                                                              |
|                                                                                   | 7.9<br>7.10                                                                    | 7.9 -<br>7.10 -                                                                    |
|                                                                                   | Vote 8 Community Services/Other Community                                      |                                                                                    |
|                                                                                   | 8.1 Community Services                                                         | 8.1 - Community Services                                                           |
|                                                                                   | 8.2<br>8.3                                                                     | 8.2 -<br>8.3 -                                                                     |
|                                                                                   | 8.4                                                                            | 8.4 -                                                                              |
|                                                                                   | 8.5                                                                            | 8.5 -                                                                              |
|                                                                                   | 8.6<br>8.7                                                                     | 8.6 -<br>8.7 -                                                                     |
|                                                                                   | 8.8                                                                            | 8.8 -                                                                              |
|                                                                                   | 8.9                                                                            | 8.9 -<br>8.10 -                                                                    |
|                                                                                   | 8.10 Vote 9 Public Services/Fire                                               |                                                                                    |
|                                                                                   | 9.1 Fire Services                                                              | 9.1 - Fire Services                                                                |
|                                                                                   | 9.2 Fire Services Capital 9.3                                                  | 9.2 - Fire Services Capital<br>9.3 -                                               |
|                                                                                   | 9.3                                                                            | 9.3 -<br>9.4 -                                                                     |
|                                                                                   | 9.5                                                                            | 9.5 -                                                                              |
|                                                                                   | 9.6                                                                            | 9.6 -                                                                              |
|                                                                                   | 9.7<br>9.8                                                                     | 9.7 -<br>9.8 -                                                                     |
|                                                                                   | 9.9                                                                            | 9.9 -                                                                              |
|                                                                                   | 9.10                                                                           | 9.10 -                                                                             |
|                                                                                   | Vote 10 Public Safety/Other  10.1 Disaster Management                          | 10.1 - Disaster Management                                                         |
|                                                                                   | 10.2                                                                           | 10.2 -                                                                             |
|                                                                                   | 10.3                                                                           | 10.3 -                                                                             |
|                                                                                   | 10.4                                                                           | 10.4 -                                                                             |
|                                                                                   | 10.5                                                                           | 10.5 -                                                                             |