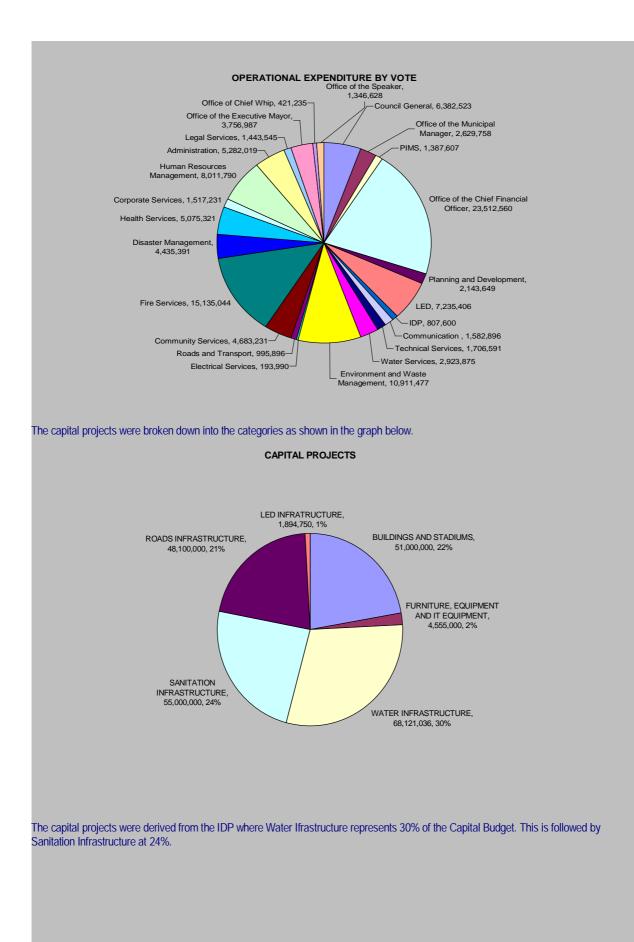

#### Mopani District Municipality - Monthly Projections of Expenditure by Vote and Revenue by Source

|          |                                                                                                                                                                                                                                                                                                 |                                                                                                                                                                                                                                                                                                                                                                                                                                                                                                                                                                                                                                                                                                                                                                                                                                                                                                                                                                                                                                                                                                                                                                                                                                                                                                                                                                                                                                                                                                                                                                                                                                                                                                                                                                                                                                                                                                                                                                                                                                                                                                        | July         |                                                                                                                             |              | August       |                                                                                  | September    |               |                                                                                                 |
|----------|-------------------------------------------------------------------------------------------------------------------------------------------------------------------------------------------------------------------------------------------------------------------------------------------------|--------------------------------------------------------------------------------------------------------------------------------------------------------------------------------------------------------------------------------------------------------------------------------------------------------------------------------------------------------------------------------------------------------------------------------------------------------------------------------------------------------------------------------------------------------------------------------------------------------------------------------------------------------------------------------------------------------------------------------------------------------------------------------------------------------------------------------------------------------------------------------------------------------------------------------------------------------------------------------------------------------------------------------------------------------------------------------------------------------------------------------------------------------------------------------------------------------------------------------------------------------------------------------------------------------------------------------------------------------------------------------------------------------------------------------------------------------------------------------------------------------------------------------------------------------------------------------------------------------------------------------------------------------------------------------------------------------------------------------------------------------------------------------------------------------------------------------------------------------------------------------------------------------------------------------------------------------------------------------------------------------------------------------------------------------------------------------------------------------|--------------|-----------------------------------------------------------------------------------------------------------------------------|--------------|--------------|----------------------------------------------------------------------------------|--------------|---------------|-------------------------------------------------------------------------------------------------|
|          |                                                                                                                                                                                                                                                                                                 |                                                                                                                                                                                                                                                                                                                                                                                                                                                                                                                                                                                                                                                                                                                                                                                                                                                                                                                                                                                                                                                                                                                                                                                                                                                                                                                                                                                                                                                                                                                                                                                                                                                                                                                                                                                                                                                                                                                                                                                                                                                                                                        | 2007         |                                                                                                                             |              | 2007         |                                                                                  |              | 2007          | 1                                                                                               |
|          |                                                                                                                                                                                                                                                                                                 |                                                                                                                                                                                                                                                                                                                                                                                                                                                                                                                                                                                                                                                                                                                                                                                                                                                                                                                                                                                                                                                                                                                                                                                                                                                                                                                                                                                                                                                                                                                                                                                                                                                                                                                                                                                                                                                                                                                                                                                                                                                                                                        | Proj Capex   | Proj Rev                                                                                                                    |              | Proj Capex   |                                                                                  |              | Proj Capex    | Proj Rev                                                                                        |
| ote Nr   | Monthly Projections                                                                                                                                                                                                                                                                             | R                                                                                                                                                                                                                                                                                                                                                                                                                                                                                                                                                                                                                                                                                                                                                                                                                                                                                                                                                                                                                                                                                                                                                                                                                                                                                                                                                                                                                                                                                                                                                                                                                                                                                                                                                                                                                                                                                                                                                                                                                                                                                                      | R            | R                                                                                                                           | R            | R            | R                                                                                | R            | R             | R                                                                                               |
|          | Expenditure and Revenue by Vote                                                                                                                                                                                                                                                                 |                                                                                                                                                                                                                                                                                                                                                                                                                                                                                                                                                                                                                                                                                                                                                                                                                                                                                                                                                                                                                                                                                                                                                                                                                                                                                                                                                                                                                                                                                                                                                                                                                                                                                                                                                                                                                                                                                                                                                                                                                                                                                                        |              |                                                                                                                             |              |              |                                                                                  |              |               |                                                                                                 |
| 01       | Council General                                                                                                                                                                                                                                                                                 | 531,877                                                                                                                                                                                                                                                                                                                                                                                                                                                                                                                                                                                                                                                                                                                                                                                                                                                                                                                                                                                                                                                                                                                                                                                                                                                                                                                                                                                                                                                                                                                                                                                                                                                                                                                                                                                                                                                                                                                                                                                                                                                                                                |              |                                                                                                                             | 531,877      |              |                                                                                  | 531,877      |               |                                                                                                 |
|          | Office of the Municipal Manager                                                                                                                                                                                                                                                                 | 219,147                                                                                                                                                                                                                                                                                                                                                                                                                                                                                                                                                                                                                                                                                                                                                                                                                                                                                                                                                                                                                                                                                                                                                                                                                                                                                                                                                                                                                                                                                                                                                                                                                                                                                                                                                                                                                                                                                                                                                                                                                                                                                                |              |                                                                                                                             | 219,147      |              |                                                                                  | 219,147      |               |                                                                                                 |
|          | PIMS                                                                                                                                                                                                                                                                                            | 115,634                                                                                                                                                                                                                                                                                                                                                                                                                                                                                                                                                                                                                                                                                                                                                                                                                                                                                                                                                                                                                                                                                                                                                                                                                                                                                                                                                                                                                                                                                                                                                                                                                                                                                                                                                                                                                                                                                                                                                                                                                                                                                                |              |                                                                                                                             | 115,634      |              |                                                                                  | 115,634      |               |                                                                                                 |
| )20      | Office of the Chief Financial Officer                                                                                                                                                                                                                                                           | 1,959,380                                                                                                                                                                                                                                                                                                                                                                                                                                                                                                                                                                                                                                                                                                                                                                                                                                                                                                                                                                                                                                                                                                                                                                                                                                                                                                                                                                                                                                                                                                                                                                                                                                                                                                                                                                                                                                                                                                                                                                                                                                                                                              |              | 83,939,167                                                                                                                  | 1,959,380    |              | 14,477,833                                                                       | 1,959,380    | 1,560,000     | 12,977,83                                                                                       |
|          | Planning and Development                                                                                                                                                                                                                                                                        | 178,637                                                                                                                                                                                                                                                                                                                                                                                                                                                                                                                                                                                                                                                                                                                                                                                                                                                                                                                                                                                                                                                                                                                                                                                                                                                                                                                                                                                                                                                                                                                                                                                                                                                                                                                                                                                                                                                                                                                                                                                                                                                                                                |              |                                                                                                                             | 178,637      |              |                                                                                  | 178,637      | .,            | ,,.                                                                                             |
|          | LED                                                                                                                                                                                                                                                                                             | 602,951                                                                                                                                                                                                                                                                                                                                                                                                                                                                                                                                                                                                                                                                                                                                                                                                                                                                                                                                                                                                                                                                                                                                                                                                                                                                                                                                                                                                                                                                                                                                                                                                                                                                                                                                                                                                                                                                                                                                                                                                                                                                                                |              |                                                                                                                             | 602,951      |              |                                                                                  | 602,951      |               |                                                                                                 |
| 040      | IDP                                                                                                                                                                                                                                                                                             | 67,300                                                                                                                                                                                                                                                                                                                                                                                                                                                                                                                                                                                                                                                                                                                                                                                                                                                                                                                                                                                                                                                                                                                                                                                                                                                                                                                                                                                                                                                                                                                                                                                                                                                                                                                                                                                                                                                                                                                                                                                                                                                                                                 |              |                                                                                                                             | 67,300       |              |                                                                                  | 67,300       |               |                                                                                                 |
| )45      | Communication                                                                                                                                                                                                                                                                                   | 131,908                                                                                                                                                                                                                                                                                                                                                                                                                                                                                                                                                                                                                                                                                                                                                                                                                                                                                                                                                                                                                                                                                                                                                                                                                                                                                                                                                                                                                                                                                                                                                                                                                                                                                                                                                                                                                                                                                                                                                                                                                                                                                                |              |                                                                                                                             | 131,908      |              |                                                                                  | 131,908      |               |                                                                                                 |
| )50      | Technical Services                                                                                                                                                                                                                                                                              | 142,216                                                                                                                                                                                                                                                                                                                                                                                                                                                                                                                                                                                                                                                                                                                                                                                                                                                                                                                                                                                                                                                                                                                                                                                                                                                                                                                                                                                                                                                                                                                                                                                                                                                                                                                                                                                                                                                                                                                                                                                                                                                                                                | 2,250,000    |                                                                                                                             | 142,216      |              |                                                                                  | 142,216      | 2,718,687     |                                                                                                 |
| 55       | Water Services                                                                                                                                                                                                                                                                                  | 243,656                                                                                                                                                                                                                                                                                                                                                                                                                                                                                                                                                                                                                                                                                                                                                                                                                                                                                                                                                                                                                                                                                                                                                                                                                                                                                                                                                                                                                                                                                                                                                                                                                                                                                                                                                                                                                                                                                                                                                                                                                                                                                                | 3,400,000    |                                                                                                                             | 243,656      | 2,790,000    |                                                                                  | 243,656      | 12,430,438    |                                                                                                 |
| )60      | Environment and Waste Management                                                                                                                                                                                                                                                                | 909,290                                                                                                                                                                                                                                                                                                                                                                                                                                                                                                                                                                                                                                                                                                                                                                                                                                                                                                                                                                                                                                                                                                                                                                                                                                                                                                                                                                                                                                                                                                                                                                                                                                                                                                                                                                                                                                                                                                                                                                                                                                                                                                |              |                                                                                                                             | 909,290      |              |                                                                                  | 909,290      |               |                                                                                                 |
| )64      | Electrical Services                                                                                                                                                                                                                                                                             | 16,166                                                                                                                                                                                                                                                                                                                                                                                                                                                                                                                                                                                                                                                                                                                                                                                                                                                                                                                                                                                                                                                                                                                                                                                                                                                                                                                                                                                                                                                                                                                                                                                                                                                                                                                                                                                                                                                                                                                                                                                                                                                                                                 |              |                                                                                                                             | 16,166       |              |                                                                                  | 16,166       |               |                                                                                                 |
| 65       | Roads and Transport                                                                                                                                                                                                                                                                             | 82,991                                                                                                                                                                                                                                                                                                                                                                                                                                                                                                                                                                                                                                                                                                                                                                                                                                                                                                                                                                                                                                                                                                                                                                                                                                                                                                                                                                                                                                                                                                                                                                                                                                                                                                                                                                                                                                                                                                                                                                                                                                                                                                 |              |                                                                                                                             | 82,991       |              |                                                                                  | 82,991       | 3,630,000     |                                                                                                 |
| )70      | Community Services                                                                                                                                                                                                                                                                              | 390,269                                                                                                                                                                                                                                                                                                                                                                                                                                                                                                                                                                                                                                                                                                                                                                                                                                                                                                                                                                                                                                                                                                                                                                                                                                                                                                                                                                                                                                                                                                                                                                                                                                                                                                                                                                                                                                                                                                                                                                                                                                                                                                |              |                                                                                                                             | 390,269      |              |                                                                                  | 390,269      |               |                                                                                                 |
| )75      | Fire Services                                                                                                                                                                                                                                                                                   | 1,261,254                                                                                                                                                                                                                                                                                                                                                                                                                                                                                                                                                                                                                                                                                                                                                                                                                                                                                                                                                                                                                                                                                                                                                                                                                                                                                                                                                                                                                                                                                                                                                                                                                                                                                                                                                                                                                                                                                                                                                                                                                                                                                              |              |                                                                                                                             | 1,261,254    |              |                                                                                  | 1,261,254    |               |                                                                                                 |
| 080      | Disaster Management                                                                                                                                                                                                                                                                             | 369,616                                                                                                                                                                                                                                                                                                                                                                                                                                                                                                                                                                                                                                                                                                                                                                                                                                                                                                                                                                                                                                                                                                                                                                                                                                                                                                                                                                                                                                                                                                                                                                                                                                                                                                                                                                                                                                                                                                                                                                                                                                                                                                |              |                                                                                                                             | 369,616      |              |                                                                                  | 369,616      | 25,000        |                                                                                                 |
| )85      | Health Services                                                                                                                                                                                                                                                                                 | 422,943                                                                                                                                                                                                                                                                                                                                                                                                                                                                                                                                                                                                                                                                                                                                                                                                                                                                                                                                                                                                                                                                                                                                                                                                                                                                                                                                                                                                                                                                                                                                                                                                                                                                                                                                                                                                                                                                                                                                                                                                                                                                                                |              |                                                                                                                             | 422,943      |              |                                                                                  | 422,943      |               |                                                                                                 |
| 090      | Corporate Services                                                                                                                                                                                                                                                                              | 126,436                                                                                                                                                                                                                                                                                                                                                                                                                                                                                                                                                                                                                                                                                                                                                                                                                                                                                                                                                                                                                                                                                                                                                                                                                                                                                                                                                                                                                                                                                                                                                                                                                                                                                                                                                                                                                                                                                                                                                                                                                                                                                                |              |                                                                                                                             | 126,436      |              |                                                                                  | 126,436      |               |                                                                                                 |
| )95      | Human Resources Management                                                                                                                                                                                                                                                                      | 667,649                                                                                                                                                                                                                                                                                                                                                                                                                                                                                                                                                                                                                                                                                                                                                                                                                                                                                                                                                                                                                                                                                                                                                                                                                                                                                                                                                                                                                                                                                                                                                                                                                                                                                                                                                                                                                                                                                                                                                                                                                                                                                                |              |                                                                                                                             | 667,649      |              |                                                                                  | 667,649      |               |                                                                                                 |
|          | Administration                                                                                                                                                                                                                                                                                  | 440,168                                                                                                                                                                                                                                                                                                                                                                                                                                                                                                                                                                                                                                                                                                                                                                                                                                                                                                                                                                                                                                                                                                                                                                                                                                                                                                                                                                                                                                                                                                                                                                                                                                                                                                                                                                                                                                                                                                                                                                                                                                                                                                |              |                                                                                                                             | 440,168      |              |                                                                                  | 440,168      |               |                                                                                                 |
|          | Legal Services                                                                                                                                                                                                                                                                                  | 120,295                                                                                                                                                                                                                                                                                                                                                                                                                                                                                                                                                                                                                                                                                                                                                                                                                                                                                                                                                                                                                                                                                                                                                                                                                                                                                                                                                                                                                                                                                                                                                                                                                                                                                                                                                                                                                                                                                                                                                                                                                                                                                                |              |                                                                                                                             | 120,295      |              |                                                                                  | 120,295      |               |                                                                                                 |
|          | Office of the Executive Mayor                                                                                                                                                                                                                                                                   | 313,082                                                                                                                                                                                                                                                                                                                                                                                                                                                                                                                                                                                                                                                                                                                                                                                                                                                                                                                                                                                                                                                                                                                                                                                                                                                                                                                                                                                                                                                                                                                                                                                                                                                                                                                                                                                                                                                                                                                                                                                                                                                                                                |              |                                                                                                                             | 313,082      |              |                                                                                  | 313,082      |               |                                                                                                 |
|          | Office of the Speaker                                                                                                                                                                                                                                                                           | 112,219                                                                                                                                                                                                                                                                                                                                                                                                                                                                                                                                                                                                                                                                                                                                                                                                                                                                                                                                                                                                                                                                                                                                                                                                                                                                                                                                                                                                                                                                                                                                                                                                                                                                                                                                                                                                                                                                                                                                                                                                                                                                                                |              |                                                                                                                             | 112,219      |              |                                                                                  | 112,219      |               |                                                                                                 |
| 114      | Office of Chief Whip                                                                                                                                                                                                                                                                            | 35,103                                                                                                                                                                                                                                                                                                                                                                                                                                                                                                                                                                                                                                                                                                                                                                                                                                                                                                                                                                                                                                                                                                                                                                                                                                                                                                                                                                                                                                                                                                                                                                                                                                                                                                                                                                                                                                                                                                                                                                                                                                                                                                 |              |                                                                                                                             | 35,103       |              |                                                                                  | 35,103       |               |                                                                                                 |
|          | Total By Vote (Balanced to Cash Flow)                                                                                                                                                                                                                                                           | 9,425,084.58                                                                                                                                                                                                                                                                                                                                                                                                                                                                                                                                                                                                                                                                                                                                                                                                                                                                                                                                                                                                                                                                                                                                                                                                                                                                                                                                                                                                                                                                                                                                                                                                                                                                                                                                                                                                                                                                                                                                                                                                                                                                                           | 5,650,000.00 | 83,939,166.67                                                                                                               | 9,425,084.58 | 5,336,229.17 | 14,477,833.34                                                                    | 9,425,084.58 | 20,364,125.00 | 12,977,833.34                                                                                   |
|          | Revenue by Source                                                                                                                                                                                                                                                                               |                                                                                                                                                                                                                                                                                                                                                                                                                                                                                                                                                                                                                                                                                                                                                                                                                                                                                                                                                                                                                                                                                                                                                                                                                                                                                                                                                                                                                                                                                                                                                                                                                                                                                                                                                                                                                                                                                                                                                                                                                                                                                                        |              |                                                                                                                             |              |              |                                                                                  |              |               |                                                                                                 |
|          |                                                                                                                                                                                                                                                                                                 |                                                                                                                                                                                                                                                                                                                                                                                                                                                                                                                                                                                                                                                                                                                                                                                                                                                                                                                                                                                                                                                                                                                                                                                                                                                                                                                                                                                                                                                                                                                                                                                                                                                                                                                                                                                                                                                                                                                                                                                                                                                                                                        | July         |                                                                                                                             |              | August       |                                                                                  | September    |               |                                                                                                 |
|          |                                                                                                                                                                                                                                                                                                 |                                                                                                                                                                                                                                                                                                                                                                                                                                                                                                                                                                                                                                                                                                                                                                                                                                                                                                                                                                                                                                                                                                                                                                                                                                                                                                                                                                                                                                                                                                                                                                                                                                                                                                                                                                                                                                                                                                                                                                                                                                                                                                        | 2007         |                                                                                                                             |              | 2007         |                                                                                  |              | 2007          |                                                                                                 |
|          | Marshlu Draigationa                                                                                                                                                                                                                                                                             | Proj Opex                                                                                                                                                                                                                                                                                                                                                                                                                                                                                                                                                                                                                                                                                                                                                                                                                                                                                                                                                                                                                                                                                                                                                                                                                                                                                                                                                                                                                                                                                                                                                                                                                                                                                                                                                                                                                                                                                                                                                                                                                                                                                              | Proj Capex   | Proj Rev                                                                                                                    | Proj Opex    | Proj Capex   |                                                                                  |              |               | Proj Rev                                                                                        |
| vote inr | Monthly Projections                                                                                                                                                                                                                                                                             | R                                                                                                                                                                                                                                                                                                                                                                                                                                                                                                                                                                                                                                                                                                                                                                                                                                                                                                                                                                                                                                                                                                                                                                                                                                                                                                                                                                                                                                                                                                                                                                                                                                                                                                                                                                                                                                                                                                                                                                                                                                                                                                      | R            | R                                                                                                                           | R            | R            | R                                                                                | R            | R             | R                                                                                               |
|          | -                                                                                                                                                                                                                                                                                               |                                                                                                                                                                                                                                                                                                                                                                                                                                                                                                                                                                                                                                                                                                                                                                                                                                                                                                                                                                                                                                                                                                                                                                                                                                                                                                                                                                                                                                                                                                                                                                                                                                                                                                                                                                                                                                                                                                                                                                                                                                                                                                        |              |                                                                                                                             |              |              |                                                                                  |              |               |                                                                                                 |
|          |                                                                                                                                                                                                                                                                                                 |                                                                                                                                                                                                                                                                                                                                                                                                                                                                                                                                                                                                                                                                                                                                                                                                                                                                                                                                                                                                                                                                                                                                                                                                                                                                                                                                                                                                                                                                                                                                                                                                                                                                                                                                                                                                                                                                                                                                                                                                                                                                                                        |              |                                                                                                                             |              |              |                                                                                  |              |               |                                                                                                 |
|          | Equitable share                                                                                                                                                                                                                                                                                 |                                                                                                                                                                                                                                                                                                                                                                                                                                                                                                                                                                                                                                                                                                                                                                                                                                                                                                                                                                                                                                                                                                                                                                                                                                                                                                                                                                                                                                                                                                                                                                                                                                                                                                                                                                                                                                                                                                                                                                                                                                                                                                        |              | 63,488,333                                                                                                                  |              |              |                                                                                  |              |               |                                                                                                 |
|          | MSIG                                                                                                                                                                                                                                                                                            |                                                                                                                                                                                                                                                                                                                                                                                                                                                                                                                                                                                                                                                                                                                                                                                                                                                                                                                                                                                                                                                                                                                                                                                                                                                                                                                                                                                                                                                                                                                                                                                                                                                                                                                                                                                                                                                                                                                                                                                                                                                                                                        |              | 63,488,333<br>500,000                                                                                                       |              |              |                                                                                  |              |               |                                                                                                 |
|          |                                                                                                                                                                                                                                                                                                 | •           •           •           •           •           •           •           •           •           •                                                                                                                                                                                                                                                                                                                                                                                                                                                                                                                                                                                                                                                                                                                                                                                                                                                                                                                                                                                                                                                                                                                                                                                                                                                                                                                                                                                                                                                                                                                                                                                                                                                                                                                                                                                                                                                                                                                                                                                          |              |                                                                                                                             |              |              | 12,000,000                                                                       |              |               | 11,000,00                                                                                       |
|          | MSIG                                                                                                                                                                                                                                                                                            |                                                                                                                                                                                                                                                                                                                                                                                                                                                                                                                                                                                                                                                                                                                                                                                                                                                                                                                                                                                                                                                                                                                                                                                                                                                                                                                                                                                                                                                                                                                                                                                                                                                                                                                                                                                                                                                                                                                                                                                                                                                                                                        |              | 500,000                                                                                                                     |              |              | 12,000,000                                                                       |              |               | 11,000,00                                                                                       |
|          | MSIG<br>MIG                                                                                                                                                                                                                                                                                     |                                                                                                                                                                                                                                                                                                                                                                                                                                                                                                                                                                                                                                                                                                                                                                                                                                                                                                                                                                                                                                                                                                                                                                                                                                                                                                                                                                                                                                                                                                                                                                                                                                                                                                                                                                                                                                                                                                                                                                                                                                                                                                        |              | 500,000<br>8,500,000                                                                                                        |              |              |                                                                                  |              |               |                                                                                                 |
|          | MSIG<br>MIG<br>FMG                                                                                                                                                                                                                                                                              |                                                                                                                                                                                                                                                                                                                                                                                                                                                                                                                                                                                                                                                                                                                                                                                                                                                                                                                                                                                                                                                                                                                                                                                                                                                                                                                                                                                                                                                                                                                                                                                                                                                                                                                                                                                                                                                                                                                                                                                                                                                                                                        |              | 500,000<br>8,500,000<br>1,000,000                                                                                           |              |              | 1,400,000                                                                        |              |               | 1,200,00                                                                                        |
|          | MSIG<br>MIG<br>FMG<br>Interest on Investment<br>Interest on current account                                                                                                                                                                                                                     |                                                                                                                                                                                                                                                                                                                                                                                                                                                                                                                                                                                                                                                                                                                                                                                                                                                                                                                                                                                                                                                                                                                                                                                                                                                                                                                                                                                                                                                                                                                                                                                                                                                                                                                                                                                                                                                                                                                                                                                                                                                                                                        |              | 500,000<br>8,500,000<br>1,000,000<br>20,000                                                                                 |              |              | 1,400,000<br>10,000                                                              |              |               | 1,200,00                                                                                        |
|          | MSIG<br>MIG<br>FMG<br>Interest on Investment<br>Interest on current account<br>Interest on call account                                                                                                                                                                                         |                                                                                                                                                                                                                                                                                                                                                                                                                                                                                                                                                                                                                                                                                                                                                                                                                                                                                                                                                                                                                                                                                                                                                                                                                                                                                                                                                                                                                                                                                                                                                                                                                                                                                                                                                                                                                                                                                                                                                                                                                                                                                                        |              | 500,000<br>8,500,000<br>1,000,000<br>20,000<br>6,000                                                                        |              |              | 1,400,000<br>10,000<br>6,000                                                     |              |               | 1,200,00<br>10,00<br>6,00                                                                       |
|          | MSIG<br>MIG<br>FMG<br>Interest on Investment<br>Interest on current account<br>Interest on call account<br>Tender Documents                                                                                                                                                                     |                                                                                                                                                                                                                                                                                                                                                                                                                                                                                                                                                                                                                                                                                                                                                                                                                                                                                                                                                                                                                                                                                                                                                                                                                                                                                                                                                                                                                                                                                                                                                                                                                                                                                                                                                                                                                                                                                                                                                                                                                                                                                                        |              | 500,000<br>8,500,000<br>1,000,000<br>20,000<br>6,000<br>60,500                                                              |              |              | 1,400,000<br>10,000<br>6,000<br>60,500                                           |              |               | 1,200,00<br>10,00<br>6,00<br>60,50                                                              |
|          | MSIG<br>MIG<br>FMG<br>Interest on Investment<br>Interest on current account<br>Interest on call account<br>Tender Documents<br>Fire Services Charges                                                                                                                                            |                                                                                                                                                                                                                                                                                                                                                                                                                                                                                                                                                                                                                                                                                                                                                                                                                                                                                                                                                                                                                                                                                                                                                                                                                                                                                                                                                                                                                                                                                                                                                                                                                                                                                                                                                                                                                                                                                                                                                                                                                                                                                                        |              | 500,000<br>8,500,000<br>1,000,000<br>20,000<br>6,000                                                                        |              |              | 1,400,000<br>10,000<br>6,000<br>60,500<br>30,000                                 |              |               | 1,200,00<br>10,00<br>6,00<br>60,50                                                              |
|          | MSIG<br>MIG<br>FMG<br>Interest on Investment<br>Interest on current account<br>Interest on call account<br>Tender Documents<br>Fire Services Charges<br>Sundry Income                                                                                                                           |                                                                                                                                                                                                                                                                                                                                                                                                                                                                                                                                                                                                                                                                                                                                                                                                                                                                                                                                                                                                                                                                                                                                                                                                                                                                                                                                                                                                                                                                                                                                                                                                                                                                                                                                                                                                                                                                                                                                                                                                                                                                                                        |              | 500,000<br>8,500,000<br>1,000,000<br>20,000<br>6,000<br>60,500                                                              |              |              | 1,400,000<br>10,000<br>6,000<br>60,500                                           |              |               | 1,200,00<br>10,00<br>6,00<br>60,50<br>30,00                                                     |
|          | MSIG<br>MIG<br>FMG<br>Interest on Investment<br>Interest on current account<br>Interest on call account<br>Tender Documents<br>Fire Services Charges                                                                                                                                            | Image: Constraint of the sector of |              | 500,000<br>8,500,000<br>1,000,000<br>20,000<br>6,000<br>60,500<br>30,000                                                    |              |              | 1,400,000<br>10,000<br>6,000<br>60,500<br>30,000                                 |              |               | 1,200,00<br>10,00<br>6,00<br>60,50<br>30,00                                                     |
|          | MSIG<br>MIG<br>FMG<br>Interest on Investment<br>Interest on current account<br>Interest on call account<br>Tender Documents<br>Fire Services Charges<br>Sundry Income                                                                                                                           | Image: Constraint of the sector of |              | 500,000<br>8,500,000<br>1,000,000<br>20,000<br>6,000<br>60,500<br>30,000<br>666,666.67                                      |              |              | 1,400,000<br>10,000<br>6,000<br>60,500<br>30,000<br>666,666.67                   |              |               | 1,200,00<br>10,00<br>6,00<br>60,50<br>30,00                                                     |
|          | MSIG<br>MIG<br>FMG<br>Interest on Investment<br>Interest on current account<br>Interest on call account<br>Tender Documents<br>Fire Services Charges<br>Sundry Income<br>Database Registration                                                                                                  |                                                                                                                                                                                                                                                                                                                                                                                                                                                                                                                                                                                                                                                                                                                                                                                                                                                                                                                                                                                                                                                                                                                                                                                                                                                                                                                                                                                                                                                                                                                                                                                                                                                                                                                                                                                                                                                                                                                                                                                                                                                                                                        |              | 500,000<br>8,500,000<br>1,000,000<br>20,000<br>6,000<br>60,500<br>30,000<br>666,666.67<br>200,000                           |              |              | 1,400,000<br>10,000<br>6,000<br>60,500<br>30,000<br>666,666.67<br>300,000        |              |               | 1,200,00<br>10,00<br>6,00<br>60,50<br>30,00<br>666,666.6                                        |
|          | MSIG<br>MIG<br>FMG<br>Interest on Investment<br>Interest on current account<br>Interest on call account<br>Interest on call account<br>Tender Documents<br>Fire Services Charges<br>Sundry Income<br>Database Registration<br>LGW SETA<br>Insurance                                             |                                                                                                                                                                                                                                                                                                                                                                                                                                                                                                                                                                                                                                                                                                                                                                                                                                                                                                                                                                                                                                                                                                                                                                                                                                                                                                                                                                                                                                                                                                                                                                                                                                                                                                                                                                                                                                                                                                                                                                                                                                                                                                        |              | 500,000<br>8,500,000<br>1,000,000<br>6,000<br>60,500<br>30,000<br>666,666,67<br>200,000<br>500                              |              |              | 1,400,000<br>10,000<br>6,000<br>60,500<br>30,000<br>666,666.67                   |              |               | 1,200,00<br>10,00<br>6,00<br>60,50<br>30,00<br>666,666.6                                        |
|          | MSIG<br>MIG<br>FMG<br>Interest on Investment<br>Interest on current account<br>Interest on call account<br>Tender Documents<br>Fire Services Charges<br>Sundry Income<br>Database Registration<br>LGW SETA<br>Insurance<br>Donations                                                            |                                                                                                                                                                                                                                                                                                                                                                                                                                                                                                                                                                                                                                                                                                                                                                                                                                                                                                                                                                                                                                                                                                                                                                                                                                                                                                                                                                                                                                                                                                                                                                                                                                                                                                                                                                                                                                                                                                                                                                                                                                                                                                        |              | 500,000<br>8,500,000<br>1,000,000<br>6,000<br>60,500<br>30,000<br>666,666,67<br>200,000<br>550,000                          |              |              | 1,400,000<br>10,000<br>6,000<br>60,500<br>30,000<br>666,666.67<br>300,000<br>500 |              |               | 1,200,00<br>10,00<br>6,000<br>60,50<br>30,000<br>666,666.6<br>500<br>500                        |
|          | MSIG<br>MIG<br>FMG<br>Interest on Investment<br>Interest on current account<br>Interest on call account<br>Tender Documents<br>Fire Services Charges<br>Sundry Income<br>Database Registration<br>LGW SETA<br>Insurance<br>Donations<br>Interest on outstanding debtors                         | Image: Constraint of the sector of |              | 500,000<br>8,500,000<br>20,000<br>6,000<br>60,500<br>30,000<br>666,666,67<br>200,000<br>550,000<br>4,166,67                 |              |              | 1,400,000<br>10,000<br>6,000<br>60,500<br>30,000<br>666,666.67<br>300,000        |              |               | 1,200,00<br>10,00<br>6,000<br>60,50<br>30,000<br>666,666.6<br>500<br>500                        |
|          | MSIG<br>MIG<br>FMG<br>Interest on Investment<br>Interest on current account<br>Interest on call account<br>Tender Documents<br>Fire Services Charges<br>Sundry Income<br>Database Registration<br>LGW SETA<br>Insurance<br>Donations<br>Interest on outstanding debtors<br>Department of Health | Image: Constraint of the sector of |              | 500,000<br>8,500,000<br>1,000,000<br>6,000<br>60,500<br>30,000<br>666,666,67<br>200,000<br>550,000<br>4,166,67<br>6,348,000 |              |              | 1,400,000<br>10,000<br>6,000<br>60,500<br>30,000<br>666,666.67<br>300,000<br>500 |              |               | 1,200,00<br>10,00<br>6,00<br>60,50<br>30,00<br>666,666.6<br>50                                  |
|          | MSIG<br>MIG<br>FMG<br>Interest on Investment<br>Interest on current account<br>Interest on call account<br>Tender Documents<br>Fire Services Charges<br>Sundry Income<br>Database Registration<br>LGW SETA<br>Insurance<br>Donations<br>Interest on outstanding debtors                         | Image: Constraint of the sector of |              | 500,000<br>8,500,000<br>20,000<br>6,000<br>60,500<br>30,000<br>666,666,67<br>200,000<br>550,000<br>4,166,67                 |              |              | 1,400,000<br>10,000<br>6,000<br>60,500<br>30,000<br>666,666.67<br>300,000<br>500 |              |               | 11,000,000<br>1,200,000<br>10,000<br>60,500<br>606,500<br>30,000<br>666,666.6<br>500<br>4,166.6 |

|         |                                                                                                                                                                                                                                                                           | _                                                                                                                                                                                                                                                                                                                                                                                                                                                                                                                                                                                                                                                                                                                                                                                                                                                                                                                                                                                                                                                                                                                                                                                                                                                                                                                                                                                                                                                                                                                                                                                                                                                                                                                                                                                                                                                                                                                                                                                                                                                                                                      | October       |                                                                             |              | November      |                                                                            |              | December      |                                                                                         |
|---------|---------------------------------------------------------------------------------------------------------------------------------------------------------------------------------------------------------------------------------------------------------------------------|--------------------------------------------------------------------------------------------------------------------------------------------------------------------------------------------------------------------------------------------------------------------------------------------------------------------------------------------------------------------------------------------------------------------------------------------------------------------------------------------------------------------------------------------------------------------------------------------------------------------------------------------------------------------------------------------------------------------------------------------------------------------------------------------------------------------------------------------------------------------------------------------------------------------------------------------------------------------------------------------------------------------------------------------------------------------------------------------------------------------------------------------------------------------------------------------------------------------------------------------------------------------------------------------------------------------------------------------------------------------------------------------------------------------------------------------------------------------------------------------------------------------------------------------------------------------------------------------------------------------------------------------------------------------------------------------------------------------------------------------------------------------------------------------------------------------------------------------------------------------------------------------------------------------------------------------------------------------------------------------------------------------------------------------------------------------------------------------------------|---------------|-----------------------------------------------------------------------------|--------------|---------------|----------------------------------------------------------------------------|--------------|---------------|-----------------------------------------------------------------------------------------|
|         |                                                                                                                                                                                                                                                                           |                                                                                                                                                                                                                                                                                                                                                                                                                                                                                                                                                                                                                                                                                                                                                                                                                                                                                                                                                                                                                                                                                                                                                                                                                                                                                                                                                                                                                                                                                                                                                                                                                                                                                                                                                                                                                                                                                                                                                                                                                                                                                                        | 2007          | 1                                                                           |              | 2007          | 1                                                                          |              | 2007          | 1                                                                                       |
|         |                                                                                                                                                                                                                                                                           | Proj Opex                                                                                                                                                                                                                                                                                                                                                                                                                                                                                                                                                                                                                                                                                                                                                                                                                                                                                                                                                                                                                                                                                                                                                                                                                                                                                                                                                                                                                                                                                                                                                                                                                                                                                                                                                                                                                                                                                                                                                                                                                                                                                              | Proj Capex    | Proj Rev                                                                    | Proj Opex    | Proj Capex    | Proj Rev                                                                   | Proj Opex    | Proj Capex    | Proj Rev                                                                                |
| Vote Nr | Monthly Projections                                                                                                                                                                                                                                                       | R                                                                                                                                                                                                                                                                                                                                                                                                                                                                                                                                                                                                                                                                                                                                                                                                                                                                                                                                                                                                                                                                                                                                                                                                                                                                                                                                                                                                                                                                                                                                                                                                                                                                                                                                                                                                                                                                                                                                                                                                                                                                                                      | R             | R                                                                           | R            | R             | R                                                                          | R            | R             | R                                                                                       |
|         | Expenditure and Revenue by Vote                                                                                                                                                                                                                                           | _                                                                                                                                                                                                                                                                                                                                                                                                                                                                                                                                                                                                                                                                                                                                                                                                                                                                                                                                                                                                                                                                                                                                                                                                                                                                                                                                                                                                                                                                                                                                                                                                                                                                                                                                                                                                                                                                                                                                                                                                                                                                                                      |               |                                                                             |              |               |                                                                            |              |               |                                                                                         |
| 001     | Council General                                                                                                                                                                                                                                                           | 531,877                                                                                                                                                                                                                                                                                                                                                                                                                                                                                                                                                                                                                                                                                                                                                                                                                                                                                                                                                                                                                                                                                                                                                                                                                                                                                                                                                                                                                                                                                                                                                                                                                                                                                                                                                                                                                                                                                                                                                                                                                                                                                                |               |                                                                             | 531,877      |               |                                                                            | 531,877      |               |                                                                                         |
| 005     | Office of the Municipal Manager                                                                                                                                                                                                                                           | 219,147                                                                                                                                                                                                                                                                                                                                                                                                                                                                                                                                                                                                                                                                                                                                                                                                                                                                                                                                                                                                                                                                                                                                                                                                                                                                                                                                                                                                                                                                                                                                                                                                                                                                                                                                                                                                                                                                                                                                                                                                                                                                                                |               |                                                                             | 219,147      |               |                                                                            | 219,147      |               |                                                                                         |
| 015     | PIMS                                                                                                                                                                                                                                                                      | 115,634                                                                                                                                                                                                                                                                                                                                                                                                                                                                                                                                                                                                                                                                                                                                                                                                                                                                                                                                                                                                                                                                                                                                                                                                                                                                                                                                                                                                                                                                                                                                                                                                                                                                                                                                                                                                                                                                                                                                                                                                                                                                                                |               |                                                                             | 115,634      |               |                                                                            | 115,634      |               |                                                                                         |
| 020     | Office of the Chief Financial Officer                                                                                                                                                                                                                                     | 1,959,380                                                                                                                                                                                                                                                                                                                                                                                                                                                                                                                                                                                                                                                                                                                                                                                                                                                                                                                                                                                                                                                                                                                                                                                                                                                                                                                                                                                                                                                                                                                                                                                                                                                                                                                                                                                                                                                                                                                                                                                                                                                                                              | 850,000       | 12,519,008                                                                  |              |               | 77,085,452                                                                 | 1,959,380    |               | 18,987,23                                                                               |
| 030     | Planning and Development                                                                                                                                                                                                                                                  | 178,637                                                                                                                                                                                                                                                                                                                                                                                                                                                                                                                                                                                                                                                                                                                                                                                                                                                                                                                                                                                                                                                                                                                                                                                                                                                                                                                                                                                                                                                                                                                                                                                                                                                                                                                                                                                                                                                                                                                                                                                                                                                                                                |               |                                                                             | 178,637      |               | ,                                                                          | 178,637      |               | ,                                                                                       |
| 035     | LED                                                                                                                                                                                                                                                                       | 602,951                                                                                                                                                                                                                                                                                                                                                                                                                                                                                                                                                                                                                                                                                                                                                                                                                                                                                                                                                                                                                                                                                                                                                                                                                                                                                                                                                                                                                                                                                                                                                                                                                                                                                                                                                                                                                                                                                                                                                                                                                                                                                                |               |                                                                             | 602,951      |               |                                                                            | 602,951      |               |                                                                                         |
| 040     | IDP                                                                                                                                                                                                                                                                       | 67,300                                                                                                                                                                                                                                                                                                                                                                                                                                                                                                                                                                                                                                                                                                                                                                                                                                                                                                                                                                                                                                                                                                                                                                                                                                                                                                                                                                                                                                                                                                                                                                                                                                                                                                                                                                                                                                                                                                                                                                                                                                                                                                 |               |                                                                             | 67,300       |               |                                                                            | 67,300       |               |                                                                                         |
| 045     | Communication                                                                                                                                                                                                                                                             | 131,908                                                                                                                                                                                                                                                                                                                                                                                                                                                                                                                                                                                                                                                                                                                                                                                                                                                                                                                                                                                                                                                                                                                                                                                                                                                                                                                                                                                                                                                                                                                                                                                                                                                                                                                                                                                                                                                                                                                                                                                                                                                                                                |               |                                                                             | 131,908      |               |                                                                            | 131,908      |               |                                                                                         |
| 050     | Technical Services                                                                                                                                                                                                                                                        | 142,216                                                                                                                                                                                                                                                                                                                                                                                                                                                                                                                                                                                                                                                                                                                                                                                                                                                                                                                                                                                                                                                                                                                                                                                                                                                                                                                                                                                                                                                                                                                                                                                                                                                                                                                                                                                                                                                                                                                                                                                                                                                                                                | 2,778,687     |                                                                             | 142,216      |               |                                                                            | 142,216      |               |                                                                                         |
| 055     | Water Services                                                                                                                                                                                                                                                            | 243,656                                                                                                                                                                                                                                                                                                                                                                                                                                                                                                                                                                                                                                                                                                                                                                                                                                                                                                                                                                                                                                                                                                                                                                                                                                                                                                                                                                                                                                                                                                                                                                                                                                                                                                                                                                                                                                                                                                                                                                                                                                                                                                | 18,962,000    |                                                                             | 243,656      | 23,930,000    |                                                                            | 243,656      | 9,328,000     |                                                                                         |
| 060     | Environment and Waste Management                                                                                                                                                                                                                                          | 909,290                                                                                                                                                                                                                                                                                                                                                                                                                                                                                                                                                                                                                                                                                                                                                                                                                                                                                                                                                                                                                                                                                                                                                                                                                                                                                                                                                                                                                                                                                                                                                                                                                                                                                                                                                                                                                                                                                                                                                                                                                                                                                                |               |                                                                             | 909,290      |               |                                                                            | 909,290      |               |                                                                                         |
| 064     | Electrical Services                                                                                                                                                                                                                                                       | 16,166                                                                                                                                                                                                                                                                                                                                                                                                                                                                                                                                                                                                                                                                                                                                                                                                                                                                                                                                                                                                                                                                                                                                                                                                                                                                                                                                                                                                                                                                                                                                                                                                                                                                                                                                                                                                                                                                                                                                                                                                                                                                                                 |               |                                                                             | 16,166       |               |                                                                            | 16,166       |               |                                                                                         |
| 065     | Roads and Transport                                                                                                                                                                                                                                                       | 82,991                                                                                                                                                                                                                                                                                                                                                                                                                                                                                                                                                                                                                                                                                                                                                                                                                                                                                                                                                                                                                                                                                                                                                                                                                                                                                                                                                                                                                                                                                                                                                                                                                                                                                                                                                                                                                                                                                                                                                                                                                                                                                                 | 6,255,000     |                                                                             | 82,991       | 8,760,000     |                                                                            | 82,991       | 3,960,000     |                                                                                         |
| 070     | Community Services                                                                                                                                                                                                                                                        | 390,269                                                                                                                                                                                                                                                                                                                                                                                                                                                                                                                                                                                                                                                                                                                                                                                                                                                                                                                                                                                                                                                                                                                                                                                                                                                                                                                                                                                                                                                                                                                                                                                                                                                                                                                                                                                                                                                                                                                                                                                                                                                                                                |               |                                                                             | 390,269      |               |                                                                            | 390,269      |               |                                                                                         |
| 075     | Fire Services                                                                                                                                                                                                                                                             | 1,261,254                                                                                                                                                                                                                                                                                                                                                                                                                                                                                                                                                                                                                                                                                                                                                                                                                                                                                                                                                                                                                                                                                                                                                                                                                                                                                                                                                                                                                                                                                                                                                                                                                                                                                                                                                                                                                                                                                                                                                                                                                                                                                              |               |                                                                             | 1,261,254    |               |                                                                            | 1,261,254    |               |                                                                                         |
| 080     | Disaster Management                                                                                                                                                                                                                                                       | 369,616                                                                                                                                                                                                                                                                                                                                                                                                                                                                                                                                                                                                                                                                                                                                                                                                                                                                                                                                                                                                                                                                                                                                                                                                                                                                                                                                                                                                                                                                                                                                                                                                                                                                                                                                                                                                                                                                                                                                                                                                                                                                                                |               |                                                                             | 369,616      |               |                                                                            | 369,616      | 50,000        |                                                                                         |
| 085     | Health Services                                                                                                                                                                                                                                                           | 422,943                                                                                                                                                                                                                                                                                                                                                                                                                                                                                                                                                                                                                                                                                                                                                                                                                                                                                                                                                                                                                                                                                                                                                                                                                                                                                                                                                                                                                                                                                                                                                                                                                                                                                                                                                                                                                                                                                                                                                                                                                                                                                                |               |                                                                             | 422,943      |               |                                                                            | 422,943      |               |                                                                                         |
| 090     | Corporate Services                                                                                                                                                                                                                                                        | 126,436                                                                                                                                                                                                                                                                                                                                                                                                                                                                                                                                                                                                                                                                                                                                                                                                                                                                                                                                                                                                                                                                                                                                                                                                                                                                                                                                                                                                                                                                                                                                                                                                                                                                                                                                                                                                                                                                                                                                                                                                                                                                                                |               |                                                                             | 126,436      |               |                                                                            | 126,436      |               |                                                                                         |
| 095     | Human Resources Management                                                                                                                                                                                                                                                | 667,649                                                                                                                                                                                                                                                                                                                                                                                                                                                                                                                                                                                                                                                                                                                                                                                                                                                                                                                                                                                                                                                                                                                                                                                                                                                                                                                                                                                                                                                                                                                                                                                                                                                                                                                                                                                                                                                                                                                                                                                                                                                                                                |               |                                                                             | 667,649      |               |                                                                            | 667,649      |               |                                                                                         |
| 100     | Administration                                                                                                                                                                                                                                                            | 440,168                                                                                                                                                                                                                                                                                                                                                                                                                                                                                                                                                                                                                                                                                                                                                                                                                                                                                                                                                                                                                                                                                                                                                                                                                                                                                                                                                                                                                                                                                                                                                                                                                                                                                                                                                                                                                                                                                                                                                                                                                                                                                                |               |                                                                             | 440,168      |               |                                                                            | 440,168      |               |                                                                                         |
| 105     | Legal Services                                                                                                                                                                                                                                                            | 120,295                                                                                                                                                                                                                                                                                                                                                                                                                                                                                                                                                                                                                                                                                                                                                                                                                                                                                                                                                                                                                                                                                                                                                                                                                                                                                                                                                                                                                                                                                                                                                                                                                                                                                                                                                                                                                                                                                                                                                                                                                                                                                                |               |                                                                             | 120,295      |               |                                                                            | 120,295      |               |                                                                                         |
| 110     | Office of the Executive Mayor                                                                                                                                                                                                                                             | 313,082                                                                                                                                                                                                                                                                                                                                                                                                                                                                                                                                                                                                                                                                                                                                                                                                                                                                                                                                                                                                                                                                                                                                                                                                                                                                                                                                                                                                                                                                                                                                                                                                                                                                                                                                                                                                                                                                                                                                                                                                                                                                                                |               |                                                                             | 313,082      |               |                                                                            | 313,082      |               |                                                                                         |
| 112     | Office of the Speaker                                                                                                                                                                                                                                                     | 112,219                                                                                                                                                                                                                                                                                                                                                                                                                                                                                                                                                                                                                                                                                                                                                                                                                                                                                                                                                                                                                                                                                                                                                                                                                                                                                                                                                                                                                                                                                                                                                                                                                                                                                                                                                                                                                                                                                                                                                                                                                                                                                                |               |                                                                             | 112,219      |               |                                                                            | 112,219      |               |                                                                                         |
| 114     | Office of Chief Whip                                                                                                                                                                                                                                                      | 35,103                                                                                                                                                                                                                                                                                                                                                                                                                                                                                                                                                                                                                                                                                                                                                                                                                                                                                                                                                                                                                                                                                                                                                                                                                                                                                                                                                                                                                                                                                                                                                                                                                                                                                                                                                                                                                                                                                                                                                                                                                                                                                                 |               |                                                                             | 35,103       |               |                                                                            | 35,103       |               |                                                                                         |
|         | Total By Vote (Balanced to Cash Flow)                                                                                                                                                                                                                                     | 9,425,084.58                                                                                                                                                                                                                                                                                                                                                                                                                                                                                                                                                                                                                                                                                                                                                                                                                                                                                                                                                                                                                                                                                                                                                                                                                                                                                                                                                                                                                                                                                                                                                                                                                                                                                                                                                                                                                                                                                                                                                                                                                                                                                           | 28,845,687.00 | 12,519,008.05                                                               | 9,425,084.58 | 39,593,685.00 | 77,085,452.38                                                              | 9,425,084.58 | 19,400,462.00 | 18,987,230.0                                                                            |
|         | Revenue by Source                                                                                                                                                                                                                                                         |                                                                                                                                                                                                                                                                                                                                                                                                                                                                                                                                                                                                                                                                                                                                                                                                                                                                                                                                                                                                                                                                                                                                                                                                                                                                                                                                                                                                                                                                                                                                                                                                                                                                                                                                                                                                                                                                                                                                                                                                                                                                                                        |               |                                                                             |              |               |                                                                            |              |               |                                                                                         |
|         |                                                                                                                                                                                                                                                                           |                                                                                                                                                                                                                                                                                                                                                                                                                                                                                                                                                                                                                                                                                                                                                                                                                                                                                                                                                                                                                                                                                                                                                                                                                                                                                                                                                                                                                                                                                                                                                                                                                                                                                                                                                                                                                                                                                                                                                                                                                                                                                                        | October       |                                                                             |              | November      |                                                                            | December     |               |                                                                                         |
|         |                                                                                                                                                                                                                                                                           |                                                                                                                                                                                                                                                                                                                                                                                                                                                                                                                                                                                                                                                                                                                                                                                                                                                                                                                                                                                                                                                                                                                                                                                                                                                                                                                                                                                                                                                                                                                                                                                                                                                                                                                                                                                                                                                                                                                                                                                                                                                                                                        | 2007          | 1                                                                           |              | 2007          | 1                                                                          |              | 2007          | 1                                                                                       |
|         |                                                                                                                                                                                                                                                                           |                                                                                                                                                                                                                                                                                                                                                                                                                                                                                                                                                                                                                                                                                                                                                                                                                                                                                                                                                                                                                                                                                                                                                                                                                                                                                                                                                                                                                                                                                                                                                                                                                                                                                                                                                                                                                                                                                                                                                                                                                                                                                                        | Proj Capex    | Proj Rev                                                                    | Proj Opex    |               | Proj Rev                                                                   | Proj Opex    | Proj Capex    | Proj Rev                                                                                |
| Vote Nr | Monthly Projections                                                                                                                                                                                                                                                       | R                                                                                                                                                                                                                                                                                                                                                                                                                                                                                                                                                                                                                                                                                                                                                                                                                                                                                                                                                                                                                                                                                                                                                                                                                                                                                                                                                                                                                                                                                                                                                                                                                                                                                                                                                                                                                                                                                                                                                                                                                                                                                                      | R             | R                                                                           | R            | R             | R                                                                          | R            | R             | R                                                                                       |
|         |                                                                                                                                                                                                                                                                           |                                                                                                                                                                                                                                                                                                                                                                                                                                                                                                                                                                                                                                                                                                                                                                                                                                                                                                                                                                                                                                                                                                                                                                                                                                                                                                                                                                                                                                                                                                                                                                                                                                                                                                                                                                                                                                                                                                                                                                                                                                                                                                        |               |                                                                             |              |               |                                                                            |              |               |                                                                                         |
|         | Equitable share                                                                                                                                                                                                                                                           |                                                                                                                                                                                                                                                                                                                                                                                                                                                                                                                                                                                                                                                                                                                                                                                                                                                                                                                                                                                                                                                                                                                                                                                                                                                                                                                                                                                                                                                                                                                                                                                                                                                                                                                                                                                                                                                                                                                                                                                                                                                                                                        |               |                                                                             |              |               | 63,488,333                                                                 |              |               |                                                                                         |
|         | MSIG                                                                                                                                                                                                                                                                      |                                                                                                                                                                                                                                                                                                                                                                                                                                                                                                                                                                                                                                                                                                                                                                                                                                                                                                                                                                                                                                                                                                                                                                                                                                                                                                                                                                                                                                                                                                                                                                                                                                                                                                                                                                                                                                                                                                                                                                                                                                                                                                        |               |                                                                             |              |               |                                                                            |              |               | 500,00                                                                                  |
|         | MIG                                                                                                                                                                                                                                                                       |                                                                                                                                                                                                                                                                                                                                                                                                                                                                                                                                                                                                                                                                                                                                                                                                                                                                                                                                                                                                                                                                                                                                                                                                                                                                                                                                                                                                                                                                                                                                                                                                                                                                                                                                                                                                                                                                                                                                                                                                                                                                                                        |               |                                                                             |              |               |                                                                            |              |               |                                                                                         |
|         |                                                                                                                                                                                                                                                                           |                                                                                                                                                                                                                                                                                                                                                                                                                                                                                                                                                                                                                                                                                                                                                                                                                                                                                                                                                                                                                                                                                                                                                                                                                                                                                                                                                                                                                                                                                                                                                                                                                                                                                                                                                                                                                                                                                                                                                                                                                                                                                                        |               | 10,936,889                                                                  |              |               | 12,250,000                                                                 |              |               | 17,250 11                                                                               |
|         | FMG                                                                                                                                                                                                                                                                       |                                                                                                                                                                                                                                                                                                                                                                                                                                                                                                                                                                                                                                                                                                                                                                                                                                                                                                                                                                                                                                                                                                                                                                                                                                                                                                                                                                                                                                                                                                                                                                                                                                                                                                                                                                                                                                                                                                                                                                                                                                                                                                        |               | 10,936,889                                                                  |              |               | 12,250,000                                                                 |              |               | 17,250,11                                                                               |
| _       |                                                                                                                                                                                                                                                                           |                                                                                                                                                                                                                                                                                                                                                                                                                                                                                                                                                                                                                                                                                                                                                                                                                                                                                                                                                                                                                                                                                                                                                                                                                                                                                                                                                                                                                                                                                                                                                                                                                                                                                                                                                                                                                                                                                                                                                                                                                                                                                                        |               | 500,000                                                                     |              |               |                                                                            |              |               |                                                                                         |
|         | Interest on Investment                                                                                                                                                                                                                                                    |                                                                                                                                                                                                                                                                                                                                                                                                                                                                                                                                                                                                                                                                                                                                                                                                                                                                                                                                                                                                                                                                                                                                                                                                                                                                                                                                                                                                                                                                                                                                                                                                                                                                                                                                                                                                                                                                                                                                                                                                                                                                                                        |               | 500,000<br>320,000                                                          |              |               | 325,000                                                                    |              |               | 475,00                                                                                  |
|         | Interest on Investment<br>Interest on current account                                                                                                                                                                                                                     |                                                                                                                                                                                                                                                                                                                                                                                                                                                                                                                                                                                                                                                                                                                                                                                                                                                                                                                                                                                                                                                                                                                                                                                                                                                                                                                                                                                                                                                                                                                                                                                                                                                                                                                                                                                                                                                                                                                                                                                                                                                                                                        |               | 500,000<br>320,000<br>10,000                                                |              |               | 325,000<br>20,000                                                          |              |               | 475,00<br>10,00                                                                         |
|         | Interest on Investment<br>Interest on current account<br>Interest on call account                                                                                                                                                                                         |                                                                                                                                                                                                                                                                                                                                                                                                                                                                                                                                                                                                                                                                                                                                                                                                                                                                                                                                                                                                                                                                                                                                                                                                                                                                                                                                                                                                                                                                                                                                                                                                                                                                                                                                                                                                                                                                                                                                                                                                                                                                                                        |               | 500,000<br>320,000                                                          |              |               | 325,000                                                                    |              |               | 475,00                                                                                  |
|         | Interest on Investment<br>Interest on current account                                                                                                                                                                                                                     | Image: Image and the second |               | 500,000<br>320,000<br>10,000                                                |              |               | 325,000<br>20,000                                                          |              |               | 475,00<br>10,00<br>6,00                                                                 |
|         | Interest on Investment<br>Interest on current account<br>Interest on call account                                                                                                                                                                                         |                                                                                                                                                                                                                                                                                                                                                                                                                                                                                                                                                                                                                                                                                                                                                                                                                                                                                                                                                                                                                                                                                                                                                                                                                                                                                                                                                                                                                                                                                                                                                                                                                                                                                                                                                                                                                                                                                                                                                                                                                                                                                                        |               | 500,000<br>320,000<br>10,000<br>6,000                                       |              |               | 325,000<br>20,000<br>6,000                                                 |              |               | 475,00<br>10,00<br>6,00<br>60,50                                                        |
|         | Interest on Investment<br>Interest on current account<br>Interest on call account<br>Tender Documents                                                                                                                                                                     | Image: Image and the second |               | 500,000<br>320,000<br>10,000<br>6,000<br>60,500<br>14,285.71                |              |               | 325,000<br>20,000<br>6,000<br>60,500<br>14,285.71                          |              |               | 475,00<br>10,00<br>6,00<br>60,50<br>14,285.7                                            |
|         | Interest on Investment<br>Interest on current account<br>Interest on call account<br>Tender Documents<br>Fire Services Charges                                                                                                                                            | Image: |               | 500,000<br>320,000<br>10,000<br>6,000<br>60,500                             |              |               | 325,000<br>20,000<br>6,000<br>60,500                                       |              |               | 475,00<br>10,00<br>6,00<br>60,50<br>14,285.7                                            |
|         | Interest on Investment<br>Interest on current account<br>Interest on call account<br>Tender Documents<br>Fire Services Charges<br>Sundry Income<br>Database Registration                                                                                                  | Image: |               | 500,000<br>320,000<br>10,000<br>6,000<br>60,500<br>14,285.71                |              |               | 325,000<br>20,000<br>6,000<br>60,500<br>14,285.71<br>666,666.67            |              |               | 475,00<br>10,00<br>6,00<br>60,50<br>14,285.7                                            |
|         | Interest on Investment<br>Interest on current account<br>Interest on call account<br>Tender Documents<br>Fire Services Charges<br>Sundry Income<br>Database Registration<br>LGW SETA                                                                                      | Image: |               | 500,000<br>320,000<br>10,000<br>6,000<br>60,500<br>14,285.71<br>6666,666.67 |              |               | 325,000<br>20,000<br>6,000<br>60,500<br>14,285.71<br>666,666.67<br>250,000 |              |               | 475,00<br>10,00<br>6,00<br>60,50<br>14,285.7<br>666,666.6                               |
|         | Interest on Investment<br>Interest on current account<br>Interest on call account<br>Tender Documents<br>Fire Services Charges<br>Sundry Income<br>Database Registration<br>LGW SETA<br>Insurance                                                                         | Image: |               | 500,000<br>320,000<br>10,000<br>6,000<br>60,500<br>14,285.71                |              |               | 325,000<br>20,000<br>6,000<br>60,500<br>14,285.71<br>666,666.67            |              |               | 475,00<br>10,00<br>6,00<br>60,50<br>14,285.7<br>666,666.6                               |
|         | Interest on Investment<br>Interest on current account<br>Interest on call account<br>Tender Documents<br>Fire Services Charges<br>Sundry Income<br>Database Registration<br>LGW SETA<br>Insurance<br>Donations                                                            | Image: |               | 500,000<br>320,000<br>10,000<br>6,000<br>60,500<br>14,285.71<br>6666,666.67 |              |               | 325,000<br>20,000<br>6,000<br>60,500<br>14,285.71<br>666,666.67<br>250,000 |              |               | 475,00<br>10,00<br>6,00<br>60,50<br>14,285.7<br>666,666.6                               |
|         | Interest on Investment<br>Interest on current account<br>Interest on call account<br>Tender Documents<br>Fire Services Charges<br>Sundry Income<br>Database Registration<br>LGW SETA<br>Insurance                                                                         |                                                                                                                                                                                                                                                                                                                                                                                                                                                                                                                                                                                                                                                                                                                                                                                                                                                                                                                                                                                                                                                                                                                                                                                                                                                                                                                                                                                                                                                                                                                                                                                                                                                                                                                                                                                                                                                                                                                                                                                                                                                                                                        |               | 500,000<br>320,000<br>10,000<br>6,000<br>60,500<br>14,285.71<br>6666,666.67 |              |               | 325,000<br>20,000<br>6,000<br>60,500<br>14,285.71<br>666,666.67<br>250,000 |              |               | 475,00<br>10,00<br>6,00<br>14,285.7<br>666,666.6<br>50                                  |
|         | Interest on Investment<br>Interest on current account<br>Interest on call account<br>Tender Documents<br>Fire Services Charges<br>Sundry Income<br>Database Registration<br>LGW SETA<br>Insurance<br>Donations                                                            | Image: Constraint of the sector of |               | 500,000<br>320,000<br>6,000<br>6,000<br>14,285.71<br>666,666.67<br>500      |              |               | 325,000<br>20,000<br>60,500<br>14,285.71<br>666,666.67<br>250,000<br>500   |              |               | 475,00<br>10,00<br>6,00<br>60,50<br>14,285.7<br>666,666.6<br>50                         |
|         | Interest on Investment<br>Interest on current account<br>Interest on call account<br>Tender Documents<br>Fire Services Charges<br>Sundry Income<br>Database Registration<br>LGW SETA<br>Insurance<br>Donations<br>Interest on outstanding debtors                         | Image: |               | 500,000<br>320,000<br>6,000<br>6,000<br>14,285.71<br>666,666.67<br>500      |              |               | 325,000<br>20,000<br>60,500<br>14,285.71<br>666,666.67<br>250,000<br>500   |              |               | 475,00<br>10,00<br>6,00<br>60,50<br>14,285.7<br>666,666.6<br>50                         |
|         | Interest on Investment<br>Interest on current account<br>Interest on call account<br>Tender Documents<br>Fire Services Charges<br>Sundry Income<br>Database Registration<br>LGW SETA<br>Insurance<br>Donations<br>Interest on outstanding debtors<br>Department of Health | Image: |               | 500,000<br>320,000<br>6,000<br>6,000<br>14,285.71<br>666,666.67<br>500      |              |               | 325,000<br>20,000<br>60,500<br>14,285.71<br>666,666.67<br>250,000<br>500   |              |               | 17,250,11<br>475,00<br>10,00<br>6,00<br>60,50<br>14,285,7<br>666,666,6<br>50<br>4,166,6 |