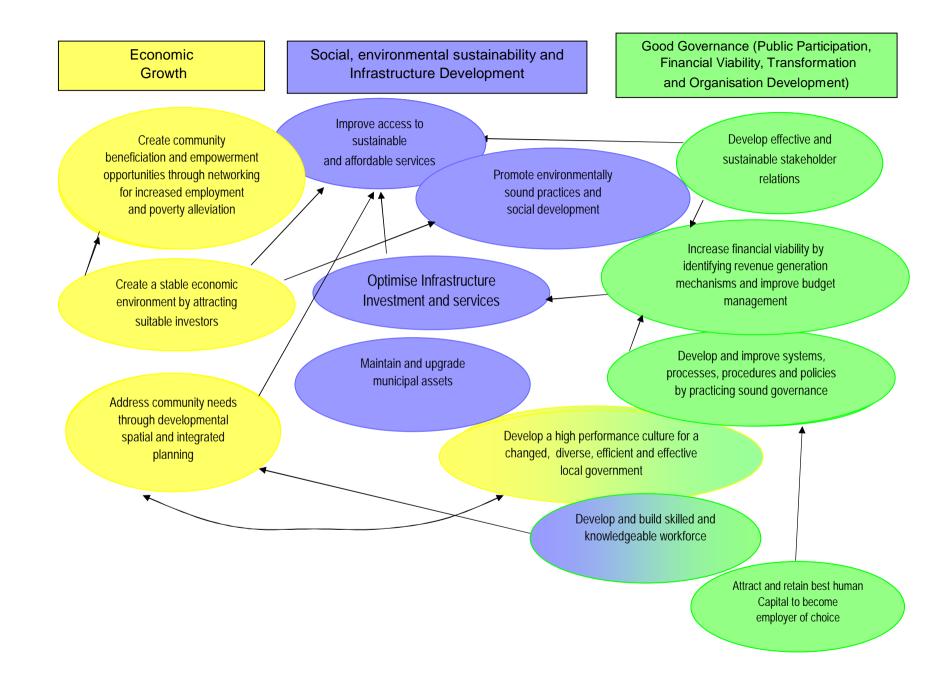

|
|                   | Promoting the sustainable use of resources for economic growth to benefit the community                                                                                                                                                                                                                                                                                                                                                                                                                                                                |







#### Mopani District Municipality - Monthly Projections of Expenditure by Vote and Revenue by Source

|          |                                                                                                                                                                                                                                                                                                 |