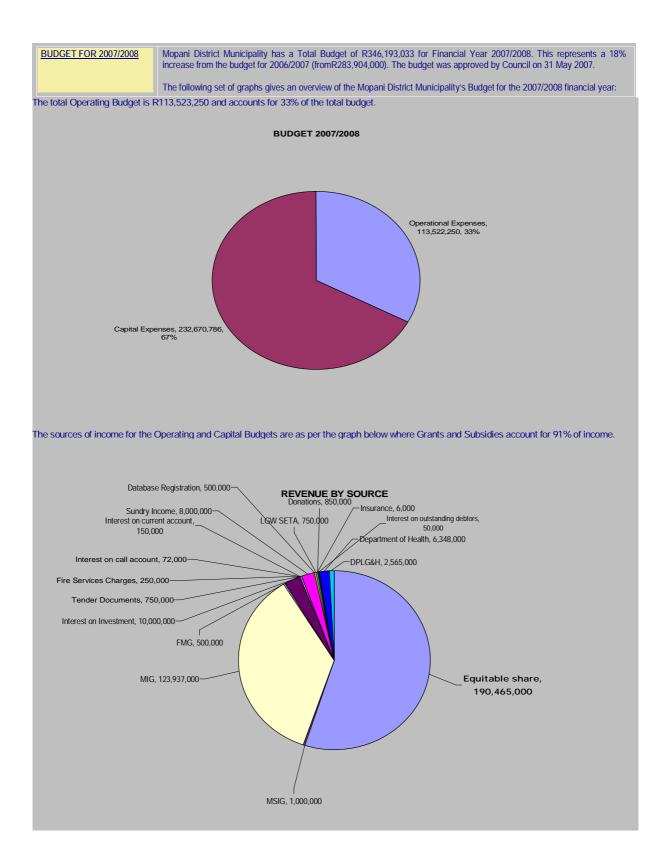

|
|                   | Promoting the sustainable use of resources for economic growth to benefit the community                                                                                                                                                                                                                                                                                                                                                                                                                                                                |







#### Mopani District Municipality - Monthly Projections of Expenditure by Vote and Revenue by Source

|          |                                                                                                                                                                                                                                                                                                 |